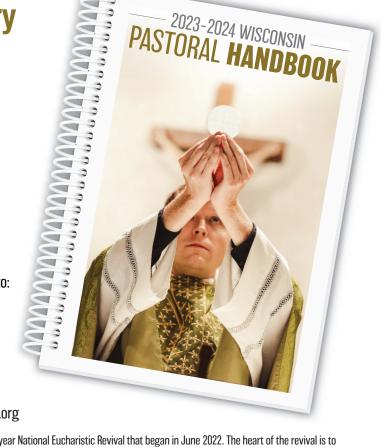

## Wisconsin Pastoral Handbook P.O. Box 070913 Milwaukee, WI 53207-0913

**QUESTIONS:** Please call 414-769-3464 or email handbook@archmil.org

**The cover image:** The United States Conference of Catholic Bishops called for a three-year National Eucharistic Revival that began in June 2022. The heart of the revival is to invite people to encounter Christ, particularly in the Eucharist. The biggest event of the Revival will be a National Eucharistic Congress that expects to attract 100,000 Catholics to Indianapolis in July 2024.